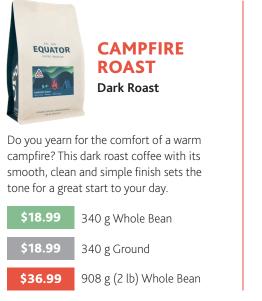

# ScoutCoffee.ca **Single Products**

MISTY MORNING Medium Roast

This long-time fave blend is so good, it'll brighten your day, whether you're in the great outdoors or having a cup of this yummy medium roast at home.

| \$18.99 | 340 g Whole Bean        |
|---------|-------------------------|
| \$18.99 | 340 g Ground            |
| \$36.99 | 908 g (2 lb) Whole Bean |

S'MORE COFFEE **Medium-Dark Roast** 

This medium-dark roast is a delicious warm blend that tastes just like a hug in a cup. A must have for a hike, a coffee date or a trip! It also makes for an excellent host gift.